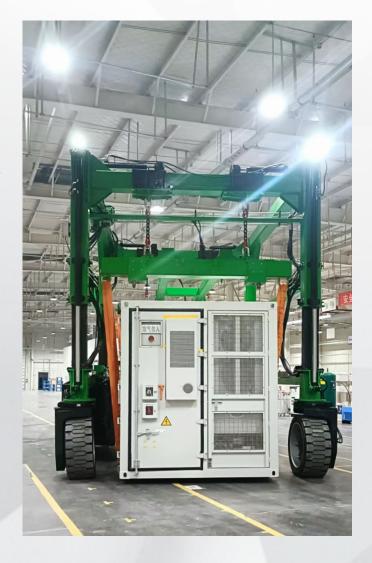

and unloading of trucks and rail trucks.



## **Supply Scope**

Lifting capacity:35-80 tons
Inside clear width: customized
Clear height: customized

### **Parameters**

#### Straddle Carrier (45 ton capacity)

- Length × width × height: 7100 × 5200 × 6100mm (±50mm)
- Wheelbase 6000mm
- · Effective inner width 3200mm
- Maximum ground clearance of lifting point 6000mm (secondary lifting 1500mm)
- · Curb weight about 25 tons
- · Rated load 45 tons
- Lifting speed full load 12mm/s, falling speed 16mm/s
- Full load walking speed 1.5Km/h; no-load walking speed 7Km/h
- Maximum walking climbing angle 5°
- Four-wheel steering system, multi-angle walking
- · Remote control operation
- · Solid tires, four wheels
- The whole machine steel structure material uses Q355 and above
- Safety alarm system





## **Photos View**









# Contact us to tailor your straddle carrier

Henan Yuantai Crane Machinery Import&Export Co., Ltd.

- +86-13653868275
- jason@ytcrane.com
- www.ythoist.com
- No. 1002, 10th Floor, Building 5, New Development Kailin Square, No.107 Shangding Road, Henan Pilot Free Trade Zone, China.