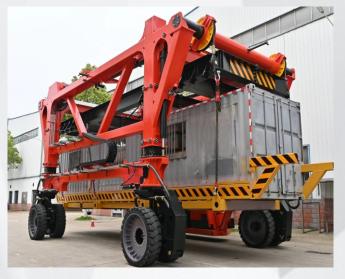

d rail trucks.



## **Supply Scope**

Lifting capacity:35-80 tons
Inside clear width: customized
Clear height: customized

### **Parameters**

#### Straddle Carrier (45 ton capacity)

- Length × width × height: 7100 × 5200 × 6100mm (±50mm)
- Wheelbase 6000mm
- · Effective inner width 3200mm
- Maximum ground clearance of lifting point 6000mm (secondary lifting 1500mm)
- · Curb weight about 25 tons
- · Rated load 45 tons
- Lifting speed full load 12mm/s, falling speed 16mm/s
- Full load walking speed 1.5Km/h; no-load walking speed 7Km/h
- Maximum walking climbing angle 5°
- Four-wheel steering system, multi-angle walking
- · Remote control operation
- · Solid tires, four wheels
- The whole machine steel structure material uses Q355 and above
- Safety alarm system





## **Photos View**









# Contact us to tailor your straddle carrier

Henan Yuantai Crane Machinery Import&Export Co., Ltd.

- +86-13653868275
- jason@ytcrane.com
- www.ythoist.com
- No. 1002, 10th Floor, Building 5, New Development Kailin Square, No.107 Shangding Road, Henan Pilot Free Trade Zone, China.