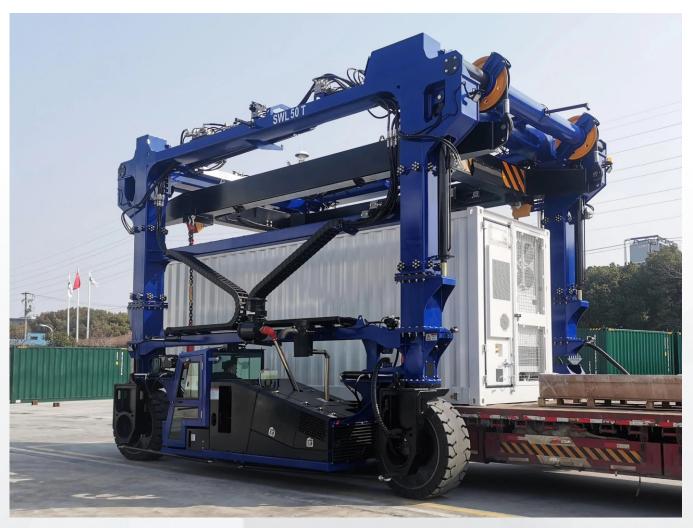

## **Straddle Carrier**

Container straddle carriers are specialized machines used for horizontal handling and stacking of containers at the terminal front and in the yard. They are widely used due to their flexibility, high efficiency, good stability and low wheel pressure.

A straddle carrier-based lifting system is the fastest and safest choice for medium-sized terminal freight stations; the straddle carrier itself can function as an independent system. Straddle carriers can meet all different load handling needs in container yards: bridge crane transportation and stacking of containers, as well as cargo loading and unloading of trucks and rail trucks.

#### Straddle Carrier (45 ton capacity)

- Length × width × height: 7100 × 5200 × 6100mm (±50mm)
- Wheelbase 6000mm
- · Effective inner width 3200mm
- Maximum ground clearance of lifting point 6000mm (secondary lifting 1500mm)
- · Curb weight about 25 tons
- · Rated load 45 tons
- Lifting speed full load 12mm/s, falling speed 16mm/s
- Full load walking speed 1.5Km/h; no-load walking speed 7Km/h
- Maximum walking climbing angle 5°
- Four-wheel steering system, multi-angle walking
- · Remote control operation
- · Solid tires, four wheels
- The whole machine steel structure material uses Q355 and above
- Safety alarm system