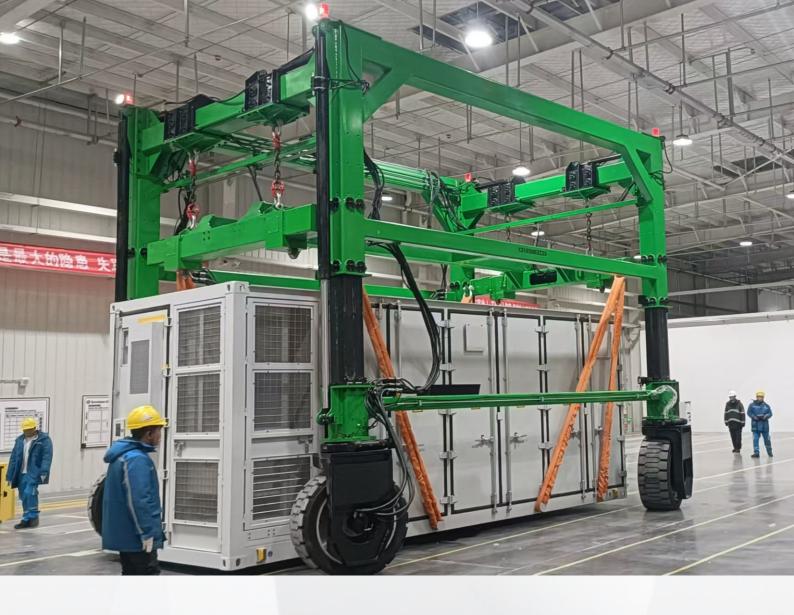

## **Straddle Carrier**





CE SGS







## **Straddle Carrier**

Container straddle carriers are specialized machines used for horizontal handling and stacking of containers at the terminal front and in the yard. They are widely used due to their flexibility, high efficiency, good stability and low wheel pressure.

A straddle carrier-based lifting system is the fastest and safest choice for medium-sized terminal freight stations; the straddle carrier itself can function as an independent system. Straddle carriers can meet all different load handling needs in container yards: bridge crane transportation and stacking of containers, as well as cargo loading and unloading of trucks and rail trucks.



## **Supply Scope**

Lifting capacity:35-80 tons
Inside clear width: customized
Clear height: customized

### **Parameters**

####