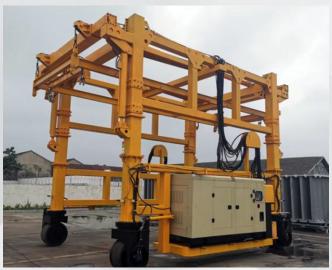

rail trucks.



## **Supply Scope**

Lifting capacity:35-80 tons
Inside clear width: customized
Clear height: customized

### **Parameters**

#### Straddle Carrier (45 ton capacity)

- Length × width × height: 7100 × 5200 × 6100mm (±50mm)
- Wheelbase 6000mm
- · Effective inner width 3200mm
- Maximum ground clearance of lifting point 6000mm (secondary lifting 1500mm)
- · Curb weight about 25 tons
- · Rated load 45 tons
- Lifting speed full load 12mm/s, falling speed 16mm/s
- Full load walking speed 1.5Km/h; no-load walking speed 7Km/h
- Maximum walking climbing angle 5°
- Four-wheel steering system, multi-angle walking
- · Remote control operation
- · Solid tires, four wheels
- The whole machine steel structure material uses Q355 and above
- Safety alarm system





## **Photos View**









# Contact us to tailor your straddle carrier

Henan Yuantai Crane Machinery Import&Export Co., Ltd.

- +86-13653868275
- jason@ytcrane.com
- www.ythoist.com
- No. 1002, 10th Floor, Building 5, New Development Kailin Square, No.107 Shangding Road, Henan Pilot Free Trade Zone, China.