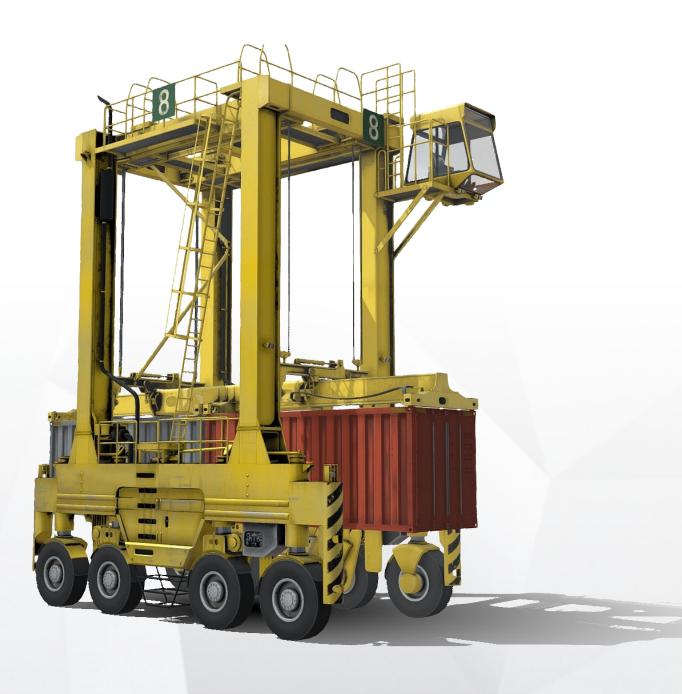

## **Straddle Carrier**

Container straddle carriers are specialized machines used for horizontal handling and stacking of containers at the terminal front and in the yard. They are widely used due to their flexibility, high efficiency, good stability and low wheel pressure.

A straddle carrier-based lifting system is the fastest and safest choice for medium-sized terminal freight stations; the straddle carrier itself can function as an independent system. Straddle carriers can meet all different load handling needs in container yards: bridge crane transportation and stacking of containers, as well as cargo loading and unloading of trucks and rail trucks.

#### Straddle Carrier (45 ton capacity)

- Length × width × height: 7100 × 5200 × 6100mm (±50mm)
- Wheelbase 6000mm
- · Effective inner width 3200mm
- Maximum ground clearance of lifting point 6000mm (secondary lifting 1500mm)
- · Curb weight about 25 tons
- · Rated load 45 tons
- Lifting speed full load 12mm/s, falling speed 16mm/s
- Full load walking speed 1.5Km/h; no-load walking speed 7Km/h
- Maximum walking climbing angle 5°
- Four-wheel steering system, multi-angle walking
- · Remote control operation
- · Solid tires, four wheels
- The whole machine steel structure material uses Q355 and above
- Safety alarm system